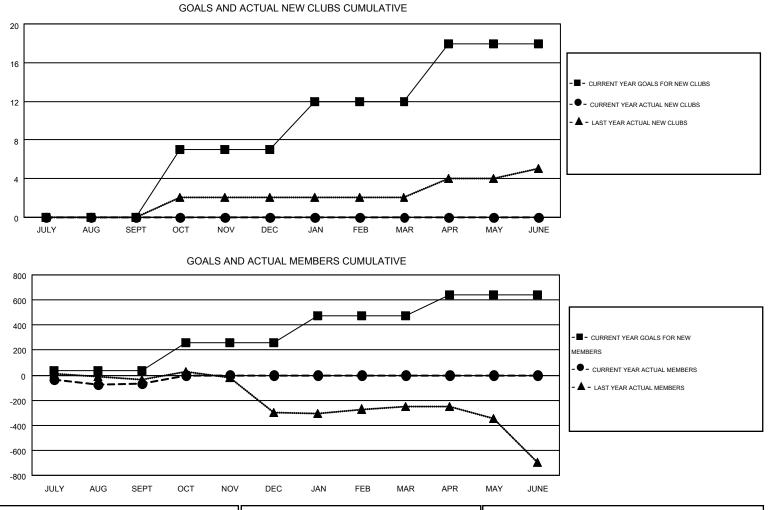

#### GMT: ELISABETH HADERER

| Clubs                 |                  |           |                  |                       | Members       |                    |                                        |                    |                  |
|-----------------------|------------------|-----------|------------------|-----------------------|---------------|--------------------|----------------------------------------|--------------------|------------------|
| RESULTS FOR 2015-2016 |                  |           |                  | RESULTS FOR 2015-2016 |               |                    |                                        |                    |                  |
| QUARTER               | NEW CLUB<br>GOAL | NEW CLUBS | DROPPED<br>CLUBS | NET<br>GAIN/LOSS      | QUARTER       | NEW MEMBER<br>GOAL | CHARTER AND<br>NEW<br>MEMBERS<br>ADDED | DROPPED<br>MEMBERS | NET<br>GAIN/LOSS |
| JULY/AUG/SEPT         | 0                | 0         | 4                | -4                    | JULY/AUG/SEPT | 33                 | 295                                    | 361                | -66              |
| OCT/NOV/DEC           | 7                | 0         | 0                | 0                     | OCT/NOV/DEC   | 224                | 0                                      | 0                  | 0                |
| JAN/FEB/MAR           | 5                | 0         | 0                | 0                     | JAN/FEB/MAR   | 216                | 0                                      | 0                  | 0                |
| APR/MAY/JUNE          | 6                | 0         | 0                | 0                     | APR/MAY/JUNE  | 171                | 0                                      | 0                  | 0                |